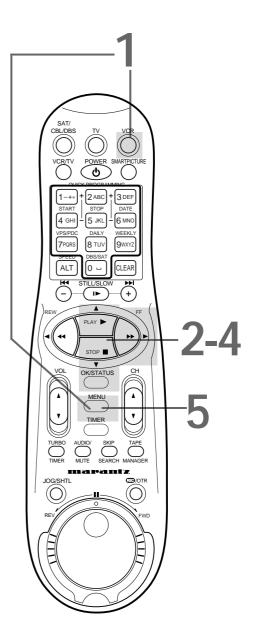

### Before Using Your VCR 5

Putting Batteries in the Remote Control

To remove the battery compartment lid, push in the tab, then pull up the lid.

Place two AA batteries inside the battery compartment with their + and – ends aligned as indicated.

#### Using the Remote Control

- Do not put objects between the remote control and the VCR.
- · Point the remote control at the device you are operating.
- Press the VCR button before pressing other VCR buttons; press the TV button before pressing other TV buttons; press the SAT/CBL/DBS button before pressing other Cable Box/DBS buttons. *Details are on pages 24-25 and 27-28.*

- The remote control and its batteries are supplied.
- Do not mix alkaline and manganese batteries.
- Do not mix old and new batteries.
- A thin, plastic cover may protect the front panel of your VCR. Before using the VCR, lift a corner of the plastic, then peel it off.

#### Helpful Hint

 The glow-in-the-dark buttons that are shaded in the illustration are helpful when using the remote control in dark rooms.